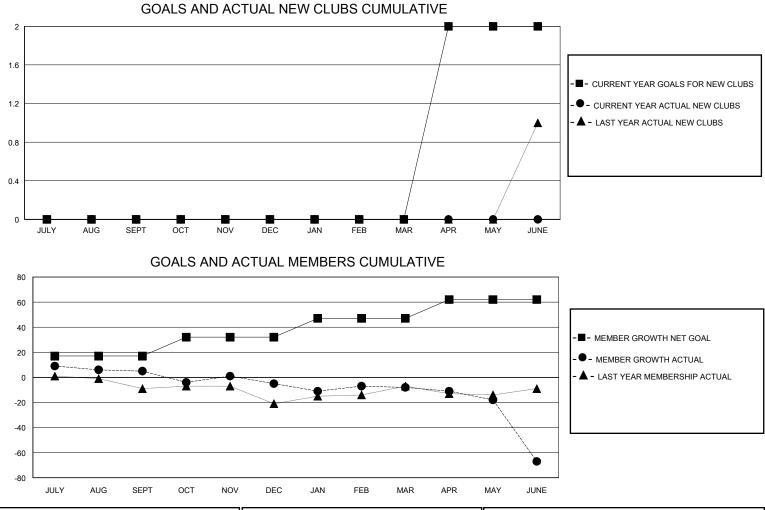

## District 201N4

Results as of: 6/30/2024

| GMT:                  | LOCATION AUSTRALIA |           |               |                       |                         | GMT CA                  |                                                    |
|-----------------------|--------------------|-----------|---------------|-----------------------|-------------------------|-------------------------|----------------------------------------------------|
| Clubs                 |                    |           |               | Members               |                         |                         |                                                    |
| RESULTS FOR 2023-2024 |                    |           |               | RESULTS FOR 2023-2024 |                         |                         |                                                    |
| QUARTER               | NEW CLUB GOAL      | NEW CLUBS | DROPPED CLUBS | QUARTER ME            | MBER GROWTH NET<br>GOAL | MEMBER GROWTH<br>ACTUAL | DROPPED<br>MEMBERS ACTUAL<br>(including transfers) |
| JULY/AUG/SEPT         | 0                  | 0         | 0             | JULY/AUG/SEPT         | 17                      | 23                      | 16                                                 |
| OCT/NOV/DEC           | 0                  | 0         | 0             | OCT/NOV/DEC           | 15                      | 18                      | 27                                                 |
| JAN/FEB/MAR           | 0                  | 0         | 0             | JAN/FEB/MAR           | 15                      | 19                      | 19                                                 |
| APR/MAY/JUNE          | 2                  | 0         | 0             | APR/MAY/JUNE          | 15                      | 16                      | 71                                                 |
|                       |                    |           |               |                       |                         |                         |                                                    |